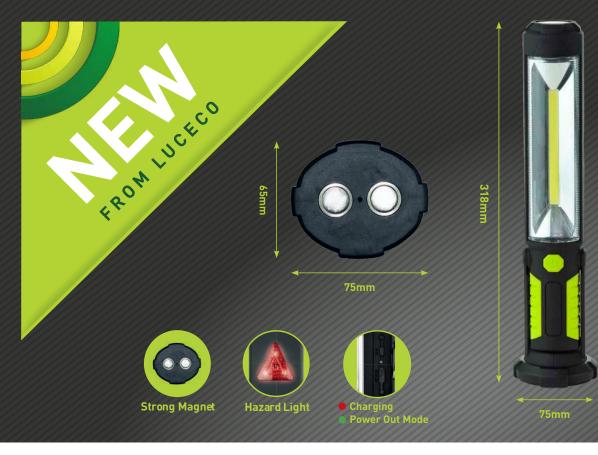

## LILT45T65 LED RECHARGABLE **5W TORCH** MULTIPOSITION WITH USB POWER BANK

- 3 Working light modes
- Multi fixing 360° folding hook 200° tilt base with magnets
- Inbuilt 2000 mAh USB Power bank for charging devices
- Durable hard wearing housing

FROMLUCECO

Battery overcharge protection

ANULTI SHADOUZ

## LED RECHARGABLE **5W TORCH** MULTIPOSITION WITH USB POWER BANK

Durable hard wearing housing
450 Lumen output, 2 Hour Battery Duration at full output
Supplied with 0.5M 2.1A USB Micro charging cable